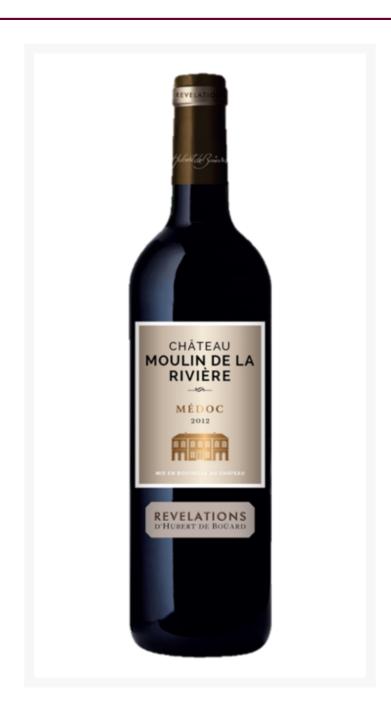

## Château Moulin de la Rivière Médoc 2015

## **Description**

A classical Bordeaux blend from an excellent vintage that is drinking well now. A partnership between two of Bordeaux's most respected players: Yvon Mau and Hubert de Boüard of Chateau Angélus, this is expressive, balanced and long.