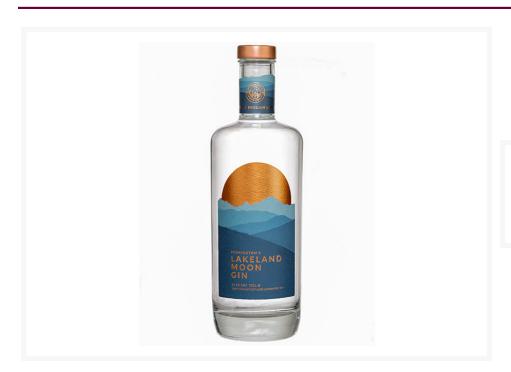

## **Lakeland Moon Gin**

## **Description**

Distilled using botanicals picked under the Lakeland moonlight. Our own spring water filtered through Kendal Fell limestone beds. Prominent botanical is Spanish Orange. Drink Naked

## **Additional Information**

| SKU                       | 942080                                                                                                                                                                                        |
|---------------------------|-----------------------------------------------------------------------------------------------------------------------------------------------------------------------------------------------|
| Description               | Distilled using botanicals picked under the Lakeland<br>moonlight. Our own spring water filtered through<br>Kendal Fell limestone beds. Prominent botanical is<br>Spanish Orange. Drink Naked |
| About Producer            | Pennington's are a family business based in the heart of Kendal producing a variety of unique and memorable spirits and liqueurs.                                                             |
| ABV                       | 42.1%                                                                                                                                                                                         |
| Allergens                 | No Allergens                                                                                                                                                                                  |
| Awards                    | Gold - World Gin Awards, Silver - International Spirits<br>Challenge 2017                                                                                                                     |
| Perfect Serve             | Serve over ice with a premium tonic water and fresh orange peel                                                                                                                               |
| Brands                    | Penningtons                                                                                                                                                                                   |
| Dietary & Lifestyle       | Suitable for vegetarians, Suitable for vegans                                                                                                                                                 |
| Recycling characteristics | Recyclable                                                                                                                                                                                    |
| Recycling Information     | 100% recyclable                                                                                                                                                                               |
| Region                    | Cumbria                                                                                                                                                                                       |
| Short tasting note        | Lakeland Moon Gin delivers an uplifting burst of Spanish orange on the nose which complements the juniper notes on the palate, along with a delicate astringency from sweet liquorice         |
| Size                      | 70cl                                                                                                                                                                                          |
| Pack Size                 | 1                                                                                                                                                                                             |
| Country of Origin         | UK                                                                                                                                                                                            |
| , 0                       |                                                                                                                                                                                               |